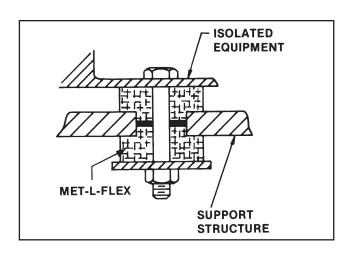

|
|---------------------|-----|-------|-------|-------|------|------|--------|-------------------|
| Part #              | A   | В     | C     | D     | E    | F    | WEIGHT | RECOMMENDED LOAD* |
| MG30425-1           | .14 | 11/32 | 1/4   | 7/64  | 1/16 | 1/8  | .03    | 10 lbs.           |
| MG30428-1           | .16 | 25/64 | 9/32  | 9/64  | 1/16 | 1/8  | .05    | 12 lbs.           |
| MG30431-1           | .19 | 7/16  | 5/16  | 9/64  | 1/16 | 1/8  | .06    | 16 lbs.           |
| MG30441-1           | .25 | 9/16  | 13/32 | 11/64 | 5/64 | 5/32 | .11    | 27 lbs.           |
| MG30450-1           | .31 | 11/16 | 1/2   | 7/32  | 3/32 | 3/16 | .21    | 42 lbs.           |
| MG30462-1           | .38 | 7/8   | 5/8   | 17/64 | 1/8  | 1/4  | .42    | 64 lbs.           |





\*Consistent with 5% deflection of the 'D' dimension due to tightening. Do not over tighten so as to exceed deflection of 5% of 'D' dimension.