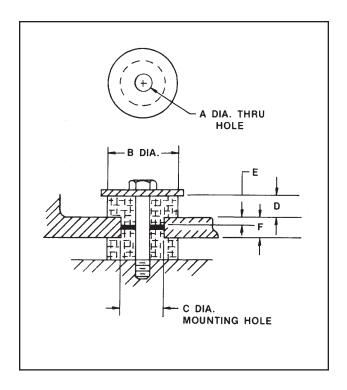

## MET-L-FLEX BUSHING SERIES:

Dimensions & Performance Characteristics

| MET-L-FLEX BUSHINGS |     |       |       |       |      |      |        |                   |
|---------------------|-----|-------|-------|-------|------|------|--------|-------------------|
| Part #              | A   | В     | C     | D     | E    | F    | WEIGHT | RECOMMENDED LOAD* |
| MG30425-1           | .14 | 11/32 | 1/4   | 7/64  | 1/16 | 1/8  | .03    | 10 lbs.           |
| MG30428-1           | .16 | 25/64 | 9/32  | 9/64  | 1/16 | 1/8  | .05    | 12 lbs.           |
| MG30431-1           | .19 | 7/16  | 5/16  | 9/64  | 1/16 | 1/8  | .06    | 16 lbs.           |
| MG30441-1           | .25 | 9/16  | 13/32 | 11/64 | 5/64 | 5/32 | .11    | 27 lbs.           |
| MG30450-1           | .31 | 11/16 | 1/2   | 7/32  | 3/32 | 3/16 | .21    | 42 lbs.           |
| MG30462-1           | .38 | 7/8   | 5/8   | 17/64 | 1/8  | 1/4  | .42    | 64 lbs.           |

\*Consistent with 5% deflection of the 'D' dimension due to tightening. Do not over tighten so as to exceed deflection of 5% of 'D' dimension.