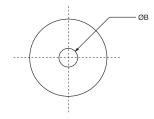

Snubbing washers are ordered by separate part numbers as shown in the table below. The standard material is low-carbon steel and the standard finish is zinc plate. Other materials and finishes are available upon request.

| Size  | "A" Dia. | "B" Dia. | "C"  | Part #        |
|-------|----------|----------|------|---------------|
| 25453 | 2.00     | .45      | .125 | R18733-1      |
| 25641 | 2.13     | .532     | .134 | 9810145-02804 |