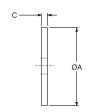

Snubbing washers are ordered by separate part numbers as shown in the table below. The standard material is low-carbon steel and the standard finish is zinc plate. Other materials and finishes are available upon request.

| Size  | "A" Dia. | "B" Dia. | "C"  | Part #        |
|-------|----------|----------|------|---------------|
| 25453 | 2.00     | .45      | .125 | R18733-1      |
| 25641 | 2.13     | .532     | .134 | 9810145-02804 |